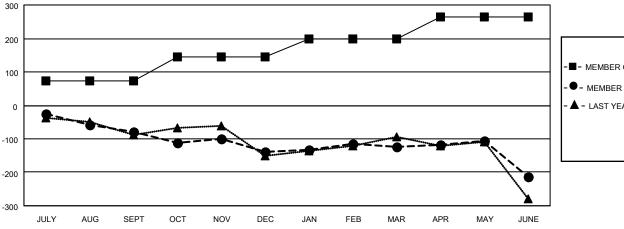

## GMT MONTHLY MEMBERSHIP PROGRESS REPORT

Results as of: 6/30/2024

Multiple District 33

**LOCATION: MASSACHUSETTS** 

GMT: OPEN GMT CA 1

| Clubs                                |               |           |               | Members                                    |                        |                         |                                                    |
|--------------------------------------|---------------|-----------|---------------|--------------------------------------------|------------------------|-------------------------|----------------------------------------------------|
| RESULTS FOR 2023-2024                |               |           |               | RESULTS FOR 2023-2024                      |                        |                         |                                                    |
| QUARTER                              | NEW CLUB GOAL | NEW CLUBS | DROPPED CLUBS | QUARTER MEM                                | BER GROWTH NET<br>GOAL | MEMBER GROWTH<br>ACTUAL | DROPPED<br>MEMBERS ACTUAL<br>(including transfers) |
| JULY/AUG/SEPT                        | 0             | 0         | 1<br>3        | JULY/AUG/SEPT                              | 72<br>73               | 74<br>137               | 144<br>180                                         |
| OCT/NOV/DEC JAN/FEB/MAR APR/MAY/JUNE | 3             | 0         | 0             | OCT/NOV/DEC<br>JAN/FEB/MAR<br>APR/MAY/JUNE | 54<br>64               | 139<br>180              | 115<br>245                                         |

## GOALS AND ACTUAL MEMBERS CUMULATIVE

| <br>MEMBED     | GROWTH | NET   | COM  |
|----------------|--------|-------|------|
| <br>IVIEIVIDER | GROWIN | INE I | GUAL |

MEMBER GROWTH ACTUAL

▲ - LAST YEAR MEMBERSHIP ACTUAL