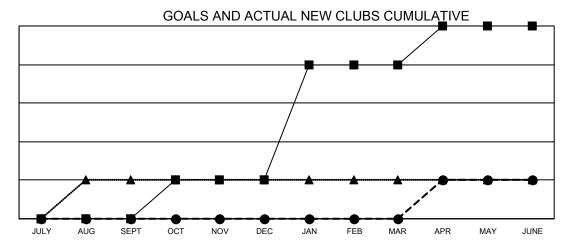

## GMT MONTHLY MEMBERSHIP PROGRESS REPORT

Results as of: 6/30/2024

Multiple District 33

**LOCATION: MASSACHUSETTS** 

GMT: OPEN GMT CA 1

| Clubs                                |               |           |               | Members                                    |                        |                         |                                                    |
|--------------------------------------|---------------|-----------|---------------|--------------------------------------------|------------------------|-------------------------|----------------------------------------------------|
| RESULTS FOR 2023-2024                |               |           |               | RESULTS FOR 2023-2024                      |                        |                         |                                                    |
| QUARTER                              | NEW CLUB GOAL | NEW CLUBS | DROPPED CLUBS | QUARTER MEM                                | BER GROWTH NET<br>GOAL | MEMBER GROWTH<br>ACTUAL | DROPPED<br>MEMBERS ACTUAL<br>(including transfers) |
| JULY/AUG/SEPT                        | 0             | 0         | 1<br>3        | JULY/AUG/SEPT                              | 72<br>73               | 74<br>137               | 144<br>180                                         |
| OCT/NOV/DEC JAN/FEB/MAR APR/MAY/JUNE | 3             | 0         | 0             | OCT/NOV/DEC<br>JAN/FEB/MAR<br>APR/MAY/JUNE | 54<br>64               | 139<br>180              | 115<br>245                                         |

- CURRENT YEAR GOALS FOR NEW CLUBS
- ● CURRENT YEAR ACTUAL NEW CLUBS
- ▲ LAST YEAR ACTUAL NEW CLUBS